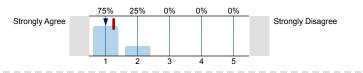

5

n=4 av.=1.5 md=1 dev.=1

<sup>7.4)</sup> Clearly communicated information about the class.

n=4 av.=1.3 md=1 dev.=0.5

7.5) Was fair in assigning grades.

n=4 av.=1 md=1 dev.=0

<sup>7.6)</sup> Provided valuable feedback on graded assignments.

n=4 av.=1.5 md=1 dev.=1

7.7) Helped me understand my strengths and weaknesses.

n=4 av.=1.5 md=1 dev.=1

7.8) Encourages me to learn.

n=4 av.=1.3 md=1 dev.=0.5

<sup>7.9)</sup> Helped to focus discussions on issues in a way that helped me learn.