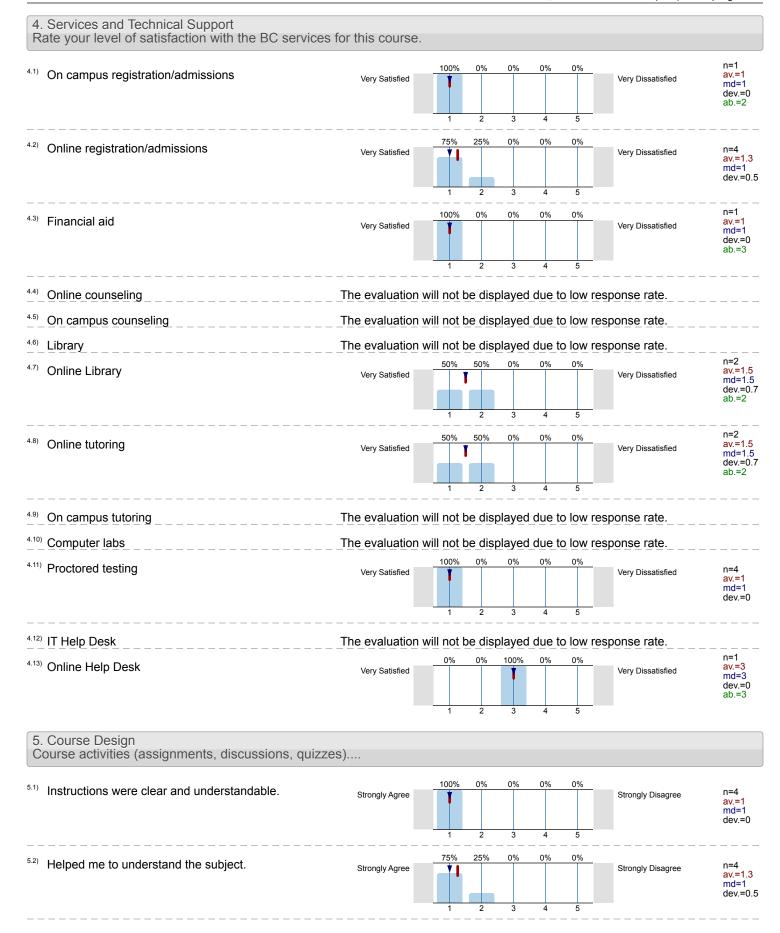

Matthew Williams 2022 Spring - 212S TEXAS GOVERNMENT(ONL) (GOVT2306 44212S) TEXAS GOVERNMENT(ONL) (GOVT2306 44212S) No. of responses = 4

| Overall indicators                                                                                             |                                          |                                                  |
|----------------------------------------------------------------------------------------------------------------|------------------------------------------|--------------------------------------------------|
| Global Index                                                                                                   | + 1 2 3 4 5                              | av.=1.5<br>dev.=0.7                              |
| 5. Course Design<br>Course activities (assignments, discussions,<br>quizzes)                                   | + 1 2 3 4 5                              | av.=1.5<br>dev.=0.7                              |
| Survey F                                                                                                       | Results                                  |                                                  |
| 1. Student Information                                                                                         |                                          |                                                  |
| 1. Student information                                                                                         |                                          |                                                  |
| 1.1) I have either viewed the video or attended the "live" session of the <b>Online Course Tools Tour</b> .    | ee 100% 0% 0% 0% 0% 0% 10% 100% 100% 100 | Strongly Disagree n=4<br>av.=1<br>md=1<br>dev.=0 |
| 1.2) The main reason I am taking an online course is                                                           |                                          |                                                  |
| I work full time and scheduling all the classes I need is difficult.                                           |                                          | 25% n=4                                          |
| I have transportation issues which makes it difficult to get to campus.                                        |                                          | 0%                                               |
| I have difficulty getting away from the house (must care for children/parent, disability/mobilitissues, etc.). | ty                                       | 0%                                               |
| To avoid the extra cost and time of travel.                                                                    |                                          | 0%                                               |
| It is the only way the course was offered.                                                                     |                                          | 0%                                               |
| Online courses just suit my preferred learning style.                                                          |                                          | 75%                                              |
| As a result of COVID-19.                                                                                       |                                          | 0%                                               |
| 1.4) I am taking this semester. Check all that apply.                                                          |                                          |                                                  |
| 5 or more course                                                                                               | 25                                       | 0% n=4                                           |
| 3-4 course                                                                                                     |                                          | 50%                                              |
| 1-2 course                                                                                                     |                                          | 50%                                              |
| This is my first online cours                                                                                  |                                          | 0%                                               |
|                                                                                                                |                                          |                                                  |
| 1.5) How many hours per week do you spend online for this course?                                              |                                          |                                                  |
| Less than 3 hou                                                                                                | irs                                      | 25% n=4                                          |
| 3-5 hou                                                                                                        | irs                                      | 25%                                              |
| 6-10 hou                                                                                                       | urs                                      | 50%                                              |
| More than 10 hou                                                                                               | irs (                                    | 0%                                               |