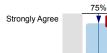

## 2. I use the following computer system or device to access my online course(s). (check all that apply) Desktop n=4 Windows 75% Apple 0% Android 0% Other/Not Sure/Don't Know 0% No, I don't use a desktop computer 25% Laptop n=4 Windows 75% Apple 25% Android 0% Other/Not Sure/Don't Know 0% No, I don't use a laptop computer 0% Tablet (ipad, etc.) n=4 Windows 0% Apple 75% Android 0% Other/Not Sure/Don't Know 0% No, I don't use a tablet 25% Smart Phone (iphone, Galaxy, etc.) n=4 Windows 0% 75% Apple Android 0% Other/Not Sure/Don't Know 0% No, I don't use a smartphone 25% 3. Your Course 100% <sup>3.1)</sup> I read all the instructions thoroughly. Strongly Agree Strongly Disagree av.=1 md=1 dev.=0 75% 0% 0% <sup>3.2)</sup> I asked questions to clarify the information. Strongly Agree Strongly Disagree av.=1.3 md=1 dev.=0.5 0% 100% 0% 0% 0% <sup>3,3)</sup> I am satisfied with my online learning experience. n=4 av.=1 Strongly Agree Strongly Disagree md=1 dev.=0