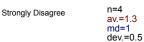

## 2. I use the following computer system or device to access my online course(s). (check all that apply) Desktop n=4 Windows 75% Apple 0% Android 0% Other/Not Sure/Don't Know 0% No, I don't use a desktop computer 25% Laptop n=4 Windows 75% Apple 25% Android 0% Other/Not Sure/Don't Know 0% No, I don't use a laptop computer 0% Tablet (ipad, etc.) n=4 Windows 0% Apple 75% Android 0% Other/Not Sure/Don't Know 0% No, I don't use a tablet 25% Smart Phone (iphone, Galaxy, etc.) n=4 Windows 0% 75% Apple Android 0% Other/Not Sure/Don't Know 0% No, I don't use a smartphone 25% 3. Your Course 100% <sup>3.1)</sup> I read all the instructions thoroughly. Strongly Agree Strongly Disagree av.=1 md=1 dev.=0 75% 0% 0% <sup>3.2)</sup> I asked questions to clarify the information. Strongly Agree Strongly Disagree av.=1.3 md=1 dev.=0.5 0% 100% 0% 0% 0% <sup>3,3)</sup> I am satisfied with my online learning experience. n=4 av.=1 Strongly Agree Strongly Disagree md=1 dev.=0