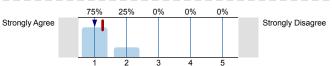

## 7. My instructor....

25%

n=4 av.=1.3 md=1 dev.=0.5

7.2) Was well prepared to teach this course.

Used a variety of technologies such as live web lectures, videos, audio and chat.

0%

0%

0%