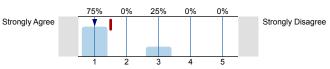

## 7. My instructor....

25%

n=4 av.=1.3 md=1 dev.=0.5

7.2) Was well prepared to teach this course.

Used a variety of technologies such as live web lectures, videos, audio and chat.

0%

0%

0%