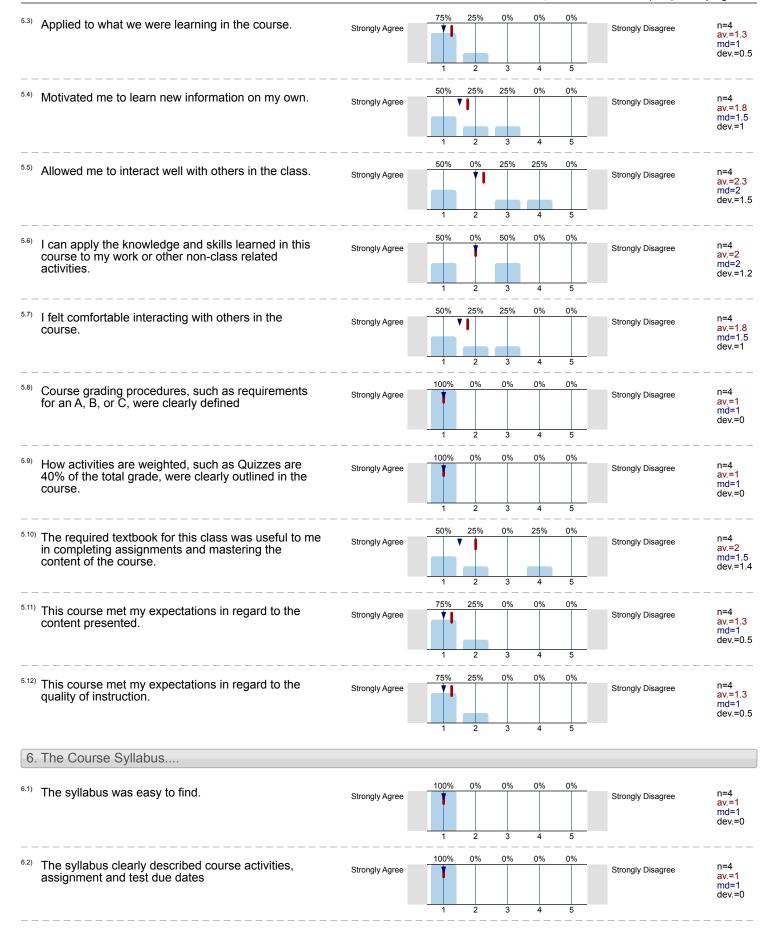

Matthew Williams 2022 Spring - 212S TEXAS GOVERNMENT(ONL) (GOVT2306 44212S) TEXAS GOVERNMENT(ONL) (GOVT2306 44212S) No. of responses = 4

| Overall indicators                                                                                             |                                          |                                                  |
|----------------------------------------------------------------------------------------------------------------|------------------------------------------|--------------------------------------------------|
| Global Index                                                                                                   | + 1 2 3 4 5                              | av.=1.5<br>dev.=0.7                              |
| 5. Course Design<br>Course activities (assignments, discussions,<br>quizzes)                                   | + 1 2 3 4 5                              | av.=1.5<br>dev.=0.7                              |
| Survey F                                                                                                       | Results                                  |                                                  |
| 1. Student Information                                                                                         |                                          |                                                  |
| 1. Student information                                                                                         |                                          |                                                  |
| 1.1) I have either viewed the video or attended the "live" session of the <b>Online Course Tools Tour</b> .    | ee 100% 0% 0% 0% 0% 0% 10% 100% 100% 100 | Strongly Disagree n=4<br>av.=1<br>md=1<br>dev.=0 |
| 1.2) The main reason I am taking an online course is                                                           |                                          |                                                  |
| I work full time and scheduling all the classes I need is difficult.                                           |                                          | 25% n=4                                          |
| I have transportation issues which makes it difficult to get to campus.                                        |                                          | 0%                                               |
| I have difficulty getting away from the house (must care for children/parent, disability/mobilitissues, etc.). | ty                                       | 0%                                               |
| To avoid the extra cost and time of travel.                                                                    |                                          | 0%                                               |
| It is the only way the course was offered.                                                                     |                                          | 0%                                               |
| Online courses just suit my preferred learning style.                                                          |                                          | 75%                                              |
| As a result of COVID-19.                                                                                       |                                          | 0%                                               |
| 1.4) I am taking this semester. Check all that apply.                                                          |                                          |                                                  |
| 5 or more course                                                                                               | 25                                       | 0% n=4                                           |
| 3-4 course                                                                                                     |                                          | 50%                                              |
| 1-2 course                                                                                                     |                                          | 50%                                              |
| This is my first online cours                                                                                  |                                          | 0%                                               |
|                                                                                                                |                                          |                                                  |
| 1.5) How many hours per week do you spend online for this course?                                              |                                          |                                                  |
| Less than 3 hou                                                                                                | irs                                      | 25% n=4                                          |
| 3-5 hou                                                                                                        | irs                                      | 25%                                              |
| 6-10 hou                                                                                                       | urs                                      | 50%                                              |
| More than 10 hou                                                                                               | irs (                                    | 0%                                               |