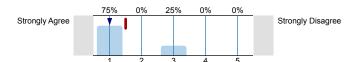

## 7. My instructor....

25%

n=4 av.=1.3 md=1 dev.=0.5

7.2) Was well prepared to teach this course.

Used a variety of technologies such as live web lectures, videos, audio and chat.

0%

0%

0%

5

n=4 av.=1.5 md=1 dev.=1

<sup>7.4)</sup> Clearly communicated information about the class.

n=4 av.=1.3 md=1 dev.=0.5

7.5) Was fair in assigning grades.

n=4 av.=1 md=1 dev.=0

<sup>7.6)</sup> Provided valuable feedback on graded assignments.